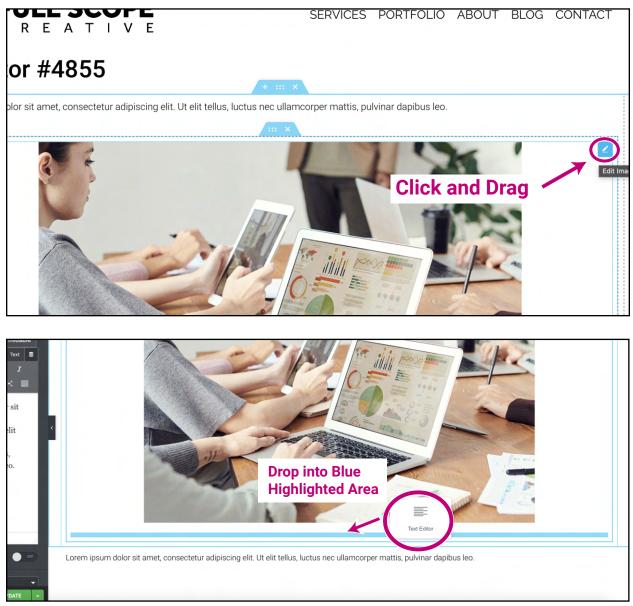

## WIDGETS: REARRANGING WIDGETS:

1. If you wish to change where widgets (i.e. text editor, image, header, etc) are located, first locate the widget you would like to move on the preview screen.

2. Click on the blue pencil square that appears in the top righthand corner and then drag the widget to the area of your choosing. A highlighted area should appear, and you can drop the widget inside.

Note: widgets can only be moved around entire widget elements, meaning you can't place widgets inside of other widgets, they can only go around each other.