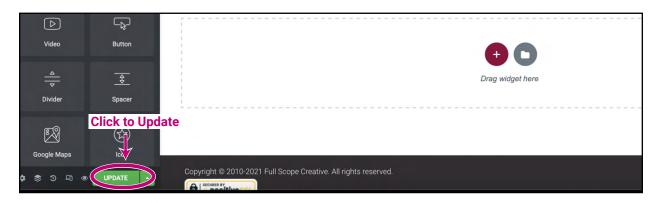

Building success through creative solutions.

8. Once all edits are complete, click the green "Update" button.

Building success through creative solutions.