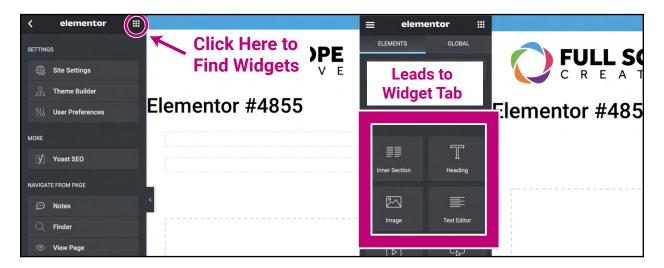

## WIDGETS: CREATING AN INNER SECTION:

1. To structure a section further (see Page 53: "Widgets: Creating a Section"), first ensure the "Elements" tab is selected on the editing sidebar. To get there, select the nine small squares at the top of the sidebar next to the word "elementor". All the widgets are stored there.

2. select the "Inner Section" widget under the "elements" tab. Drag the widget toward the right preview side. Place it in front of the section bounding box, and hover it until you see a blue highlighted section appear.