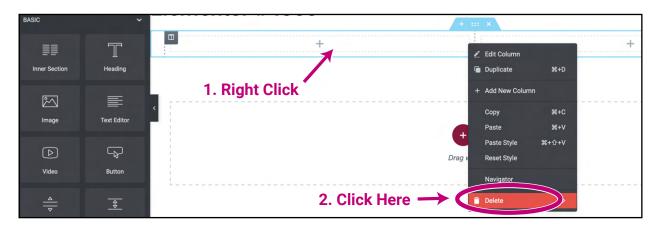

4. If you want to add another column after creating a section, you can right-click on the column and click "Add New Column".

| ~           | Elementor #4855                                                 | + :::                                                                      | ×                   |          |
|-------------|-----------------------------------------------------------------|----------------------------------------------------------------------------|---------------------|----------|
| Heading     | ■<br>1. Right Click<br>2. Click Here →                          | <ul> <li>Edit Column</li> <li>Duplicate</li> <li>Add New Column</li> </ul> | ₩+D<br>mn           |          |
| Text Editor |                                                                 | Copy<br>Paste<br>Paste Style                                               | ೫+C<br>೫+V<br>೫+☆+V |          |
| Button      |                                                                 | Reset Style Navigator Delete                                               | ₿                   |          |
| Spacer      | Copyright © 2010-2021 Full Scope Creative. All rights reserved. |                                                                            |                     | Phone: ( |