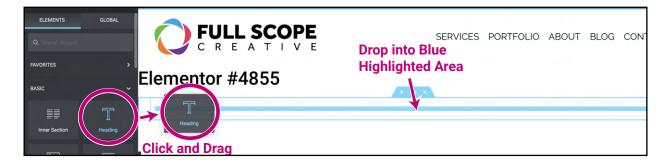

8. Once You have added a section, you can now start adding widgets inside of the section.

Building success through creative solutions.

9. Once all edits are completed, click the green "Publish" button (it initially reads publish when saving, afterward it will change to "Update").