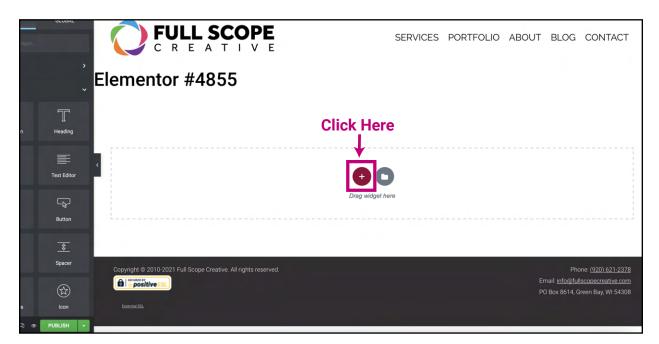

## WIDGETS: CREATING A SECTION

1. To create a section, go to the right preview side of the page or post, and click on the "+" inside the box in the middle of the page.

2. You will be given options for the type of structure you want your page to have. Select one.